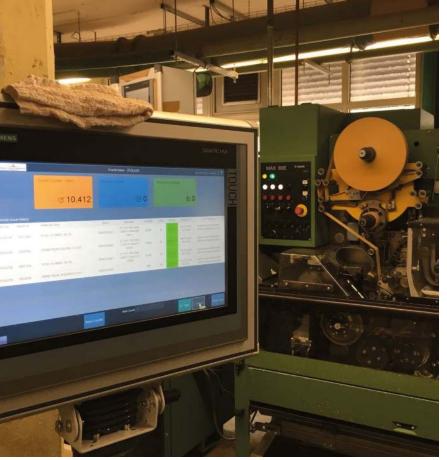

# The project

With the help of Digital EXPERIENCE<sup>2</sup>, an innovative, agile Camelot approach for an accelerated digital transformation, solutions were ideated and validated jointly with the client. The results were then transformed into a testable prototype. Subsequently, the prototype was validated and implemented with the Industrial IoT solution SAP Manufacturing Integration & Intelligence (MII), including integration of SAP ECC, SAP EWM, labeling, shop floor and mobile devices as well as user interface simplification.

# The result

HvL production has arrived in the digital age. With Industrial IoT HvL is now able to react to market changes agile and fast. Visibility and transparency are ensured across all production steps, while production quality was significantly improved and waste reduced accordingly. Data exchange is now managed hands-free and in real time. The leadership team as well as the employees benefit from a consistent, easy-to-use production system. All these improvements were also well received by HvL's customers, whose satisfaction increased noticeably.