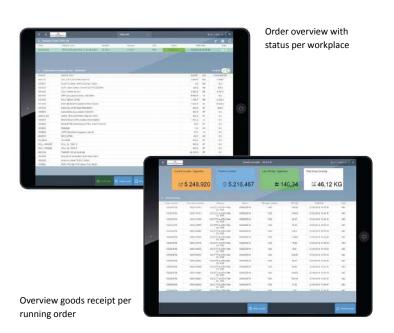

## The consequence

- No transparency over actual material stocks
- Lack of visibility in production: Which order on which line?
- Materials on machines not identifiable; use of wrong material only detected after completion of production
- No real-time feedback on material usage and produced quantities

# The result

HvL production has arrived in the digital age. With Industrial IoT HvL is now able to react to market changes agile and fast. Visibility and transparency are ensured across all production steps, while production quality was significantly improved and waste reduced accordingly. Data exchange is now managed hands-free and in real time. The leadership team as well as the employees benefit from a consistent, easy-to-use production system. All these improvements were also well received by HvL's customers, whose satisfaction increased noticeably.